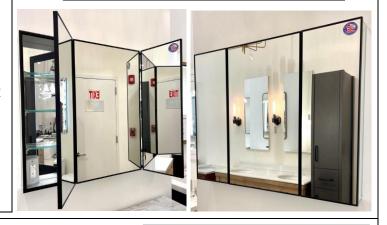

# **MEDICINE CABINET**

MODEL#: MET 5736 3D/21-15-21 (2) N

### METALIKA NARROW COLLECTION

#### **FEATURES:**

- TWO 21X36" & ONE 15X36" **FULLY MIRRORED, NARROW** FRAMED DOORS.
- INFINITELY ADJUSTABLE SHELVING WITH LOCKDOWN MECHANISM (NO HOLES IN CABINET).
- FOUR ADJUSTABLE 3/8" THICK HIGH POLISHED GLASS SHELVES. BEHIND EACH DOOR.
- SHELVING WITH LOCKDOWN MECHANISM (NO HOLES IN CABINET).
- 165-DEGREE PROPRIETARY SOFT CLOSE HEAVY DUTY HINGES.
- LEFT DOOR HINGED RIGHT, **CENTER AND RIGHT DOORS** HINGED LEFT AS A STANDARD.
- FULL GASKET BEHIND DOOR.
- HIGH RESOLUTION SILVER PLATE GLASS MIRRORS FRONT, BACK OF DOOR AND BACK WALL.
- **BACK WALL MIRROR FULLY** SEALED.
- PACKED IN FOUR WALL (FOLDED DOUBLE WALL) CORRUGATION.